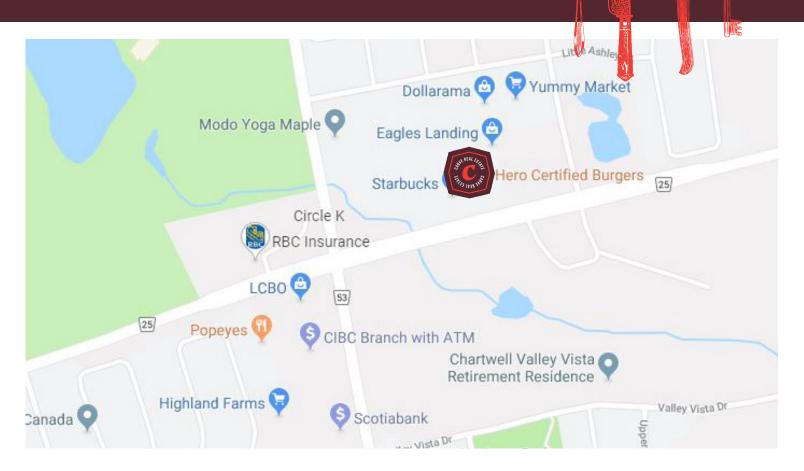

### **1380 MAJOR MACKENZIE DR W**

# HERO CERTIFIED BURGERS

This beautiful store is doing great numbers in a AAA RIOCAN plaza surrounded by top tenants and stores with hundreds of parking spaces.

Brand new 5 + 5 year term at a very good rate of only \$6,460 Gross including all TMI and CAM costs.

# **BUILDING DETAILS**

Riocan is one of Canada's leading REIT's and it's second largest. The Eagles Landing plaza is home to 53 retail units and boasts 175,672 sq ft of building, along with hundreds of parking spaces. Some of the more poplar tenants are:

Yummy's Market Starbucks TD Canada Trust Sunset Grill Pizza Pizza The Beer Store and more

**Property Details:** Located on a corner location of a pad that has a direct sightline to Major Mackenzie Dr W. Access points from Major Mackenzie and Dufferin St.