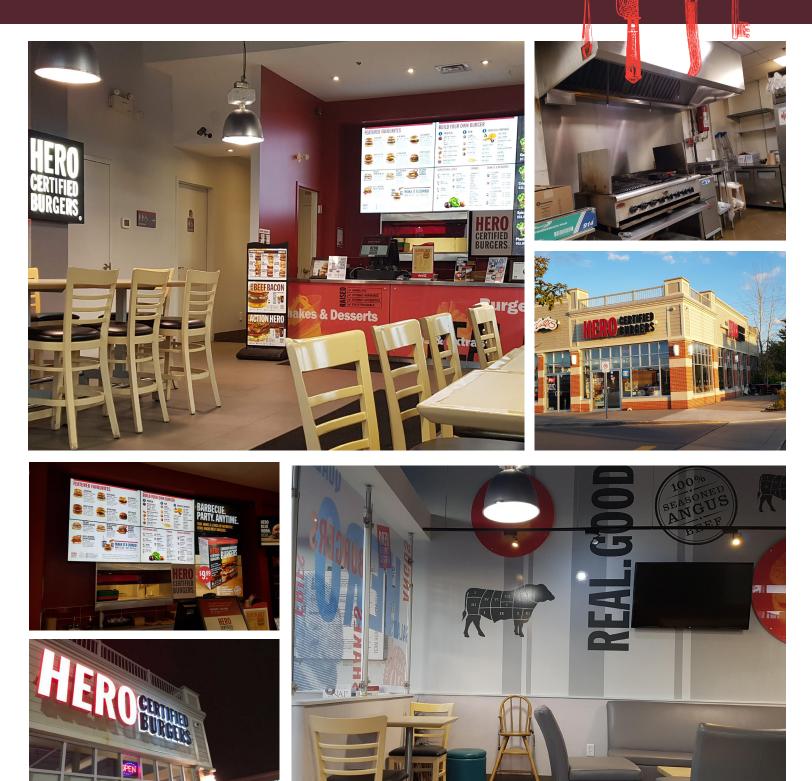

# HERO CERTIFIED BURGERS

This beautiful store is doing great numbers in a AAA RIOCAN plaza surrounded by top tenants and stores with hundreds of parking spaces.

Brand new 5 + 5 year term at a very good rate of only \$6,460 Gross including all TMI and CAM costs.

40 seats inside and 16 on patio with amazing visibility on an end cap of a pad.

Recently renovated with all current franchise upgrades, head office support and training, and 6% + 2% royalty. Perfect for hands on owner with salary plus profit.

# **BUILDING DETAILS**

Riocan is one of Canada's leading REIT's and it's second largest. The Eagles Landing plaza is home to 53 retail units and boasts 175,672 sq ft of building, along with hundreds of parking spaces. Some of the more poplar tenants are: