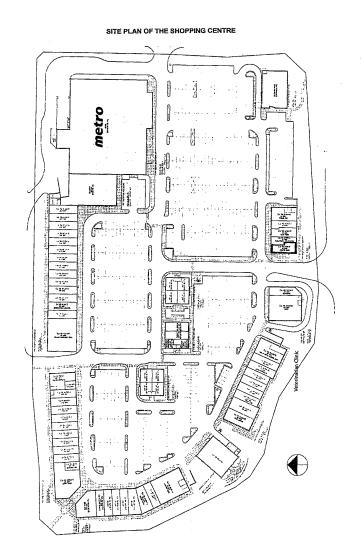

# **BUILDING DETAILS**

Riocan is one of Canada's leading REIT's and it's second largest. The Eagles Landing plaza is home to 53 retail units and boasts 175,672 sq ft of building, along with hundreds of parking spaces. Some of the more poplar tenants are:

Yummy's Market Starbucks TD Canada Trust Sunset Grill Pizza Pizza The Beer Store and more

**Property Details:** Located on a corner location of a pad that has a direct sightline to Major Mackenzie Dr W. Access points from Major Mackenzie and Dufferin St.

#### **UNIT SIZE**

Frontage: 30 ft

**Depth:** Approximately 54.4 ft

**Plaza:** Riocan's Eagles Landing

**Total Area:** 1,632

**RYAN EARL,Sales Representative** 416-618-0054 | ryan@carverealestate.com carverealestate.com RE/MAX Ultimate Realty Inc., Brokerage 836 Dundas St W, Toronto, ON M6J 1V5 This document is not meant to solicit existing listings. (12.2002).