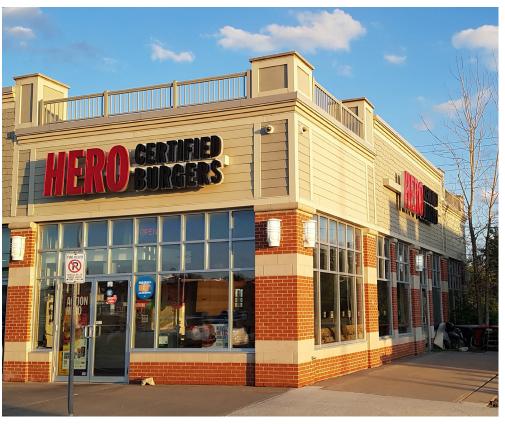

# HERO CERTIFIED BURGERS

This beautiful store is doing great numbers in a AAA RIOCAN plaza surrounded by top tenants and stores with hundreds of parking spaces.

Brand new 5 + 5 year term at a very good rate of only \$6,460 Gross including all TMI and CAM costs.

40 seats inside and 16 on patio with amazing visibility on an end cap of a pad.

Recently renovated with all current franchise upgrades, head office support and training, and 6% + 2% royalty. Perfect for hands on owner with salary plus profit.

# **BUILDING DETAILS**

Riocan is one of Canada's leading REIT's and it's second largest. The Eagles Landing plaza is home to 53 retail units and boasts 175,672 sq ft of building, along with hundreds of parking spaces. Some of the more poplar tenants are:

Yummy's Market Starbucks TD Canada Trust Sunset Grill Pizza Pizza The Beer Store and more

**Property Details:** Located on a corner location of a pad that has a direct sightline to Major Mackenzie Dr W. Access points from Major Mackenzie and Dufferin St.