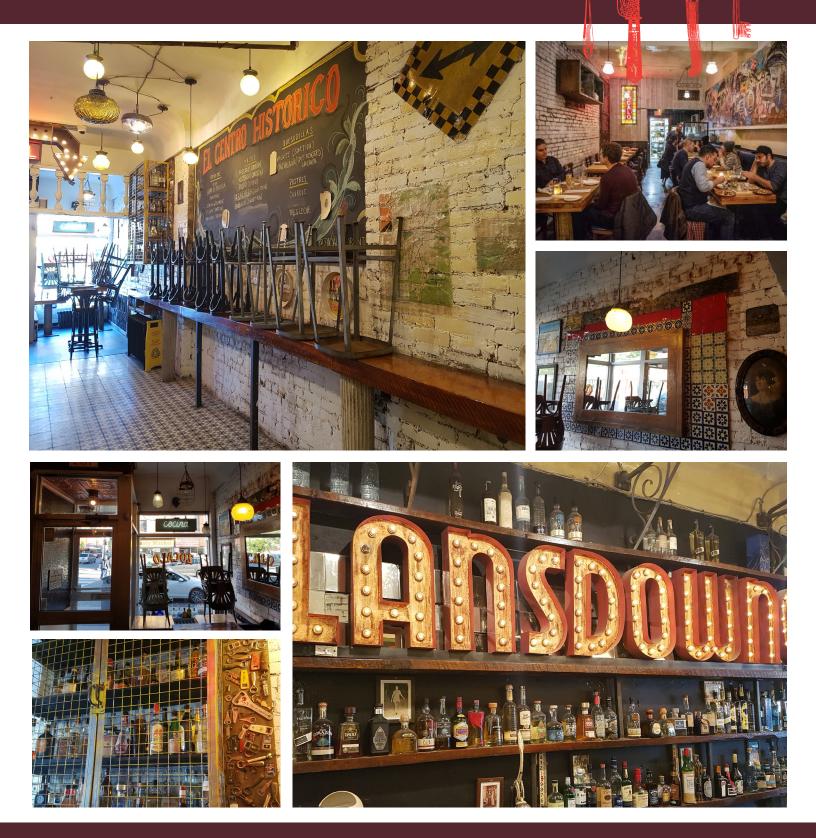

# PLAYA CABANA ZOCALO

Super cool bar and restaurant in a great neighbourhood in Toronto and right at the intersection of Bloor and Lansdowne and surrounded by great restaurants.

Long custom bar and full kitchen at the back with a 8 ft hood, and seating for 44 in a great buildout that oozes style.

Open to many different concepts, franchises, and cuisines.

Fabulous rent of only \$2,560 Net and \$1,412 TMI for a low \$3,972 Gross Rent with a long 9 + 5 year term remaining.

Asking: \$88,000

\$3,972 Gross Rent

1,358 Sq Ft

Bar/Restaurant