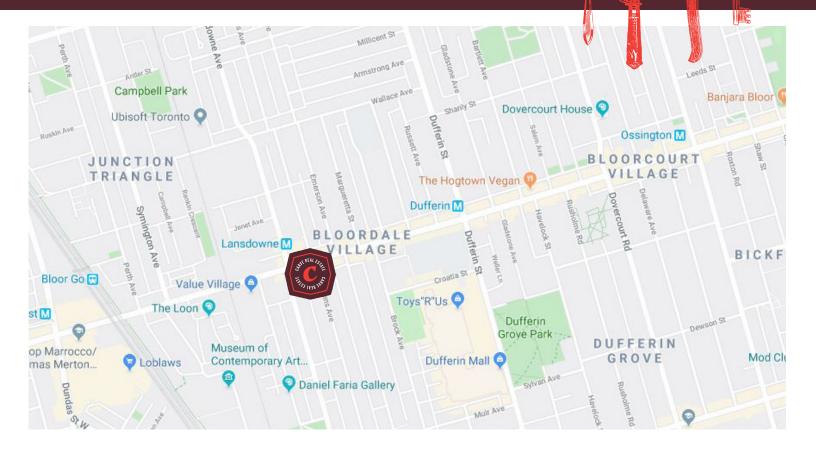

# **BUILDING DETAILS**

Bloor St W in all of it's beauty. Great Bloordale Village location right at the intersection of Bloor and Lansdowne and shoulder to shoulder with some of Toronto's best eats.

Wedged between some of Toronto West's coolest neighbourhoods and parks with big upside.