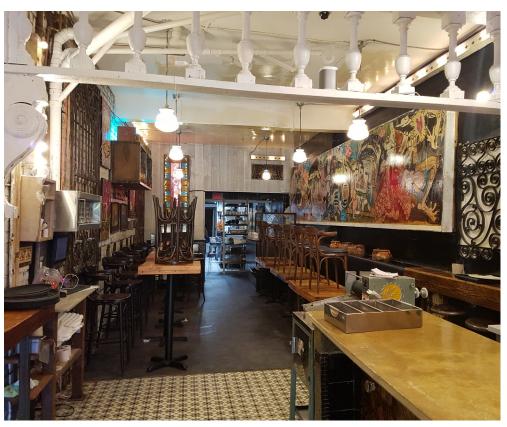

# PLAYA CABANA ZOCALO

Super cool bar and restaurant in a great neighbourhood in Toronto and right at the intersection of Bloor and Lansdowne and surrounded by great restaurants.

Long custom bar and full kitchen at the back with a 8 ft hood, and seating for 44 in a great buildout that oozes style.

Open to many different concepts, franchises, and cuisines.

Fabulous rent of only \$2,560 Net and \$1,412 TMI for a low \$3,972 Gross Rent with a long 9 + 5 year term remaining.

Asking: \$88,000

\$3,972 Gross Rent

1,358 Sq Ft

Bar/Restaurant